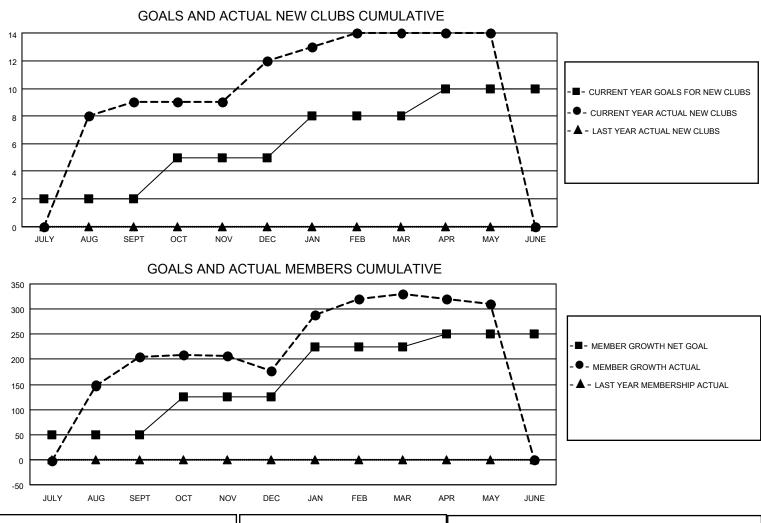

## LOCATION INDIA

District 324 I

Results as of: 5/31/2022

| Clubs                 |               |           |               | Members               |                        |                         |                                                    |
|-----------------------|---------------|-----------|---------------|-----------------------|------------------------|-------------------------|----------------------------------------------------|
| RESULTS FOR 2021-2022 |               |           |               | RESULTS FOR 2021-2022 |                        |                         |                                                    |
| QUARTER               | NEW CLUB GOAL | NEW CLUBS | DROPPED CLUBS | QUARTER               | BER GROWTH NET<br>GOAL | MEMBER GROWTH<br>ACTUAL | DROPPED<br>MEMBERS ACTUAL<br>(including transfers) |
| JULY/AUG/SEPT         | 2             | 9         | 1             | JULY/AUG/SEPT         | 50                     | 265                     | 50                                                 |
| OCT/NOV/DEC           | 3             | 3         | 2             | OCT/NOV/DEC           | 75                     | 96                      | 119                                                |
| JAN/FEB/MAR           | 3             | 2         | 0             | JAN/FEB/MAR           | 100                    | 187                     | 18                                                 |
| APR/MAY/JUNE          | 2             | 0         | 0             | APR/MAY/JUNE          | 25                     | 42                      | 58                                                 |